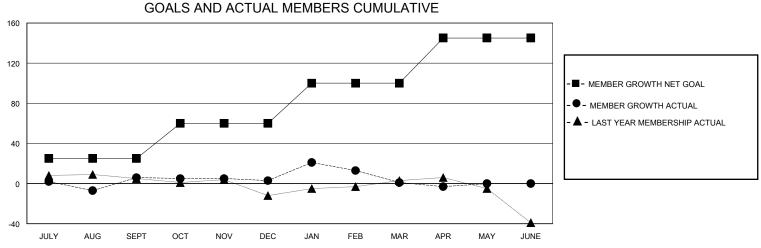

## District 27 E2

Results as of: 5/31/2020

| GMT:                  |               | GMT CA    |               |                       |                       |                         |                                                    |  |
|-----------------------|---------------|-----------|---------------|-----------------------|-----------------------|-------------------------|----------------------------------------------------|--|
|                       | Club          | s         |               | Members               |                       |                         |                                                    |  |
| RESULTS FOR 2019-2020 |               |           |               | RESULTS FOR 2019-2020 |                       |                         |                                                    |  |
| QUARTER               | NEW CLUB GOAL | NEW CLUBS | DROPPED CLUBS | QUARTER MEMB          | ER GROWTH NET<br>GOAL | MEMBER GROWTH<br>ACTUAL | DROPPED<br>MEMBERS ACTUAL<br>(including transfers) |  |
| JULY/AUG/SEPT         | 0             | 0         | 0             | JULY/AUG/SEPT         | 25                    | 53                      | 43                                                 |  |
| OCT/NOV/DEC           | 0             | 0         | 0             | OCT/NOV/DEC           | 35                    | 34                      | 35                                                 |  |
| JAN/FEB/MAR           | 1             | 0         | 0             | JAN/FEB/MAR           | 40                    | 33                      | 32                                                 |  |
| APR/MAY/JUNE          | 0             | 0         | 0             | APR/MAY/JUNE          | 45                    | 2                       | 6                                                  |  |